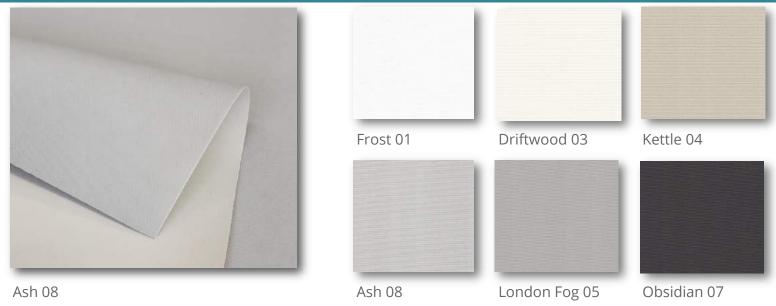

* Blackout

**Applications:** Roller Shades, Panel Blinds

Width: 118 inches

**Standard Roll Length:** 30 yards

Fire Retardant: NFPA 701-1989 Small Scale Test

Weave: Plain

**Openness Factor:** 0%

Composition: 100% Polyester with Acrylic Backing

**Thickness:** 0.33 mm **Weight:** 11.8 oz/yd<sup>2</sup>

**Cutting:** Ultrasonic, Crush, Cold **Welding/Bonding Tape:** Yes

Railroading: Not recommended; subject to testing

Warranty: 5 years

**Care & Cleaning Instructions:** Remove dust with vacuum cleaner or compressed air. Do not scrub. Do not use solvents or any abrasive substance which might damage the coating of the fabric. Clean with a sponge or a soft brush dipped in soapy water using mild detergent. Rinse with clean water. Leave the blind down until completely dry.



# MERIDIAN



Meridian is simple yet sophisticated; the color palette complements a broad spectrum of modern décor and interior spaces. This fabric is a blackout and provides complete privacy.

**Product Type:** Blackout

**Applications:** Roller Shades, Panel Blinds

Width: 118 inches

Standard Roll Length: 30 yards

Fire Retardant: NFPA 701-1989 Small Scale Test

Weave: Plain

Composition: 100% Polyester with Acrylic Backing

**Thickness:** 0.5 mm  $\pm$  0.05 mm **Weight:** 12.39 oz/yd<sup>2</sup>  $\pm$  5%

**Cutting:** Ultrasonic, Crush, Cold **Welding/Bonding Tape:** Yes

Railroading: Not recommended; subject to testing

Warranty: 5 years

**Openness Factor:** 0%

**Care & Cleaning Instructions:** Dust can be removed from the fabric by vacuum cleaning or soft duster. Light stains can be removed