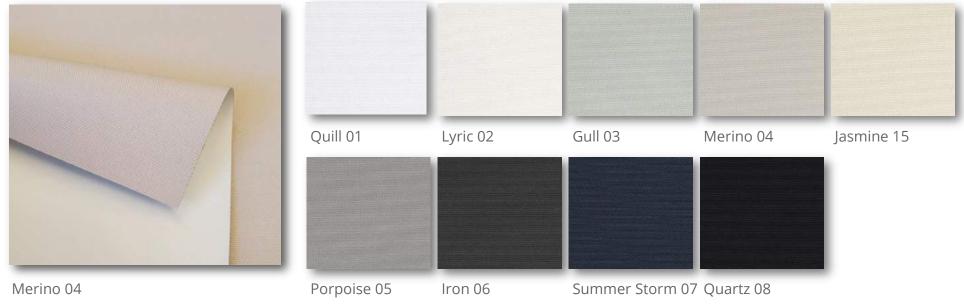

and airy finish.

Monterey features a soft foam blackout coating to minimize solar heat gain, creating a cool, serene environment.

Product Type: Blackout

Applications: Roller Shades, Roman Shades, Panel Blinds

Width: 110 inches

Standard Roll Length: 33 yards

**Fire Retardant:** NFPA 701 Small Scale Test

Weave: Customweave

Composition: 100% Polyester with Acrylic Foam Backing

**Thickness:** 0.73 mm ± 5% **Weight:** 10.71 oz/yd<sup>2</sup> ± 5%

**Cutting:** Ultrasonic, Crush, Cold **Welding/Bonding Tape:** Yes

Railroading: Not recommended; subject to testing

Warranty: 5 years

**Openness Factor:** 0%

**Care & Cleaning Instructions:** Surface dust should be removed with duster or soft cloth. Never use abrasive products or solvents/industrial based cleaners.



# PALM BEACH BO





Palm Beach blackout is a plain weave fabric suitable for Roller, Roman, and Panel Blinds. The soft to touch blackout foam coating provides effective light, heat and UV control. Light filtering option is also available.

Product Type: Blackout

Applications: Roller Shades, Roman Shades, Panel Blinds

Width: 118 inches

Standard Roll Length: 22 yards

Weave: Plain

**Openness Factor:** 0%

Composition: 100% Polyester with Foamed Acrylic Backing

**Thickness:** 0.65 mm **Weight:** 12.09 oz/yd<sup>2</sup>

**Cutting:** Ultrasonic, Crush, Cold **Welding/Bonding Tape:** Yes

Railroading: Not recommended; subject to testing

Warranty: 5 years

**Care & Cleaning Instructions:** Surface dust should be removed with duster or soft cloth. Never use abrasive products or solvents/industrial based clea