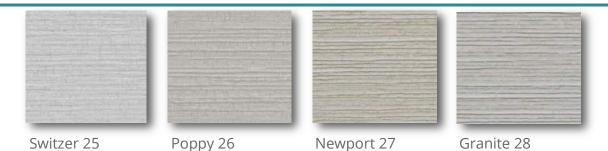

s - 0.53 mm ± 5%

Weight:

1% openness - 14.16 oz/yd<sup>2</sup> ± 5% 3% openness - 13.57 oz/yd<sup>2</sup> ± 5% 5% openness - 12.68 oz/yd<sup>2</sup> ± 5% Cutting: Ultrasonic recommended, Crush, Rotary Blade

Black+Grey 2007

Welding/Bonding Tape: No Railroading: Subject to testing

Warranty: 5 years

Grey 2006

Weave: 2x2 Basket weave

Openness Factor: 1%, 3%, or 5%

Composition: 30% Polyester / 70% PVC

**Care & Cleaning Instructions:** Dust can be removed from the fabric by vacuum cleaning or soft duster. Light stains can be removed by gently wiping with a damp cloth or sponge. Do not use detergents, solvents, or scrub against the fabric because it will damage the coating of the fabric Allow fabric to air dry completely before rolling up

Black+Copper 2008A Black 2009



# CASCADES





Soft, natural light cascades through the room with this exquisite light-filtering pattern. Beyond gently diffusing the sunlight, these shades add a sophisticated touch to the room, in a neutral color palette that blends beautifully with any décor.

**Product Type:** Light Filtering

Applications: Roller Shades, Roman, Panel Blinds

Width: 110 inches

**Standard Roll Length:** 33 yards

Weave: Customweave

Composition: 100% Polyester with Acrylic Coating

**Thickness:** 0.49 mm  $\pm$  5% **Weight:** 5.78 oz/yd<sup>2</sup>  $\pm$  5%

**Cutting:** Ultrasonic, Crush, Cold **Welding/Bonding Tape:** Yes

Railroading: Not recommended; subject to testing

Warranty: 5 years

Care & Cleaning Instructions: Surface dust should be removed with duster or soft cloth. Never use abrasive products or

s