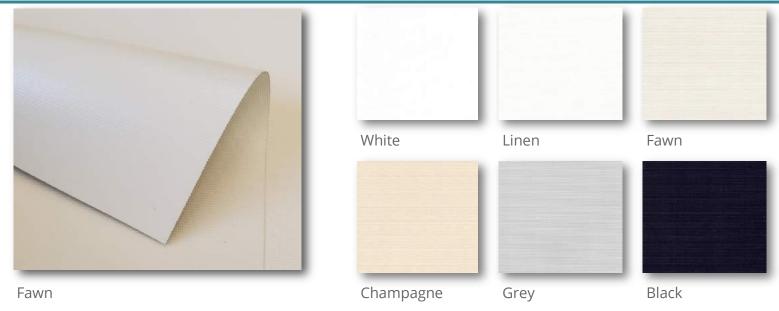

Cosmo effortlessly blocks out light while exuding timeless elegance.

Product Type: Blackout

**Applications:** Roller Shades, Roman Shades, Panel Blinds

Width: 118 inches

Standard Roll Length: 30 yards

Fire Retardant: NFPA 701-1989 Small Scale Test

Weave: Plain

**Openness Factor:** 0%

Composition: 100% Polyester with Acrylic Backing

Thickness: 0.68 mm Weight: 12.39 oz/yd<sup>2</sup>

**Cutting:** Ultrasonic, Crush, Cold **Welding/Bonding Tape:** Yes

Railroading: Not recommended; subject to testing

Warranty: 5 years

**Care & Cleaning Instructions:** Dust can be removed from the fabric by vacuum cleaning or soft duster. Light stains can be removed with a sponge and soapy water. Avoid using detergents, solvents as it may cause damage to the coating of the fabric.



# DARKSOURCE



As one of the most versatile and affordable options for roller shades, our Darksource is a 4-ply vinyl blackout that offers a semi-matte, plain-weave texture in a selection of timeless colorways. It is easy to clean, moisture resistant, flame retardant, and readily available in multiple cost-effective widths.

**Product Type:** Vinyl Blackout

**Applications:** Roller Shades, Panel Blinds

Widths: 72 inches for All Colors;

100 inches for White, Linen, Fawn, Champagne, Grey;

118 inches for White, Grey, Black **Standard Roll Length:** 30 yards

Fire Retardant: NFPA 701-2010 Small Scale Test

Weave: Plain

**Openness Factor:** 0%

Composition: 4-Ply PVC Laminated Fiberglass (75% PVC, 25'

Thickness: 0.35 mm ± 0.01 Weight: 13.27 oz/yd² ± 0.35 oz Cutting: Ultrasonic, Crush, Cold Welding/Bon