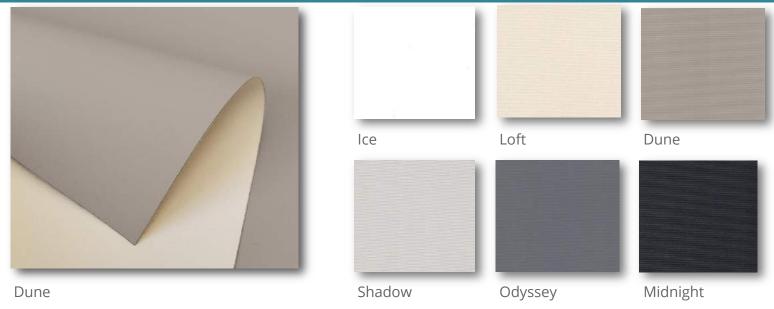

re resistant, flame retardant, and readily available in multiple cost-effective widths.

**Product Type:** Vinyl Blackout

**Applications:** Roller Shades, Panel Blinds

Widths: 72 inches for All Colors;

100 inches for White, Linen, Fawn, Champagne, Grey;

118 inches for White, Grey, Black **Standard Roll Length:** 30 yards

Fire Retardant: NFPA 701-2010 Small Scale Test

Weave: Plain

**Openness Factor:** 0%

Composition: 4-Ply PVC Laminated Fiberglass (75% PVC, 25'

Thickness: 0.35 mm ± 0.01 Weight: 13.27 oz/yd² ± 0.35 oz Cutting: Ultrasonic, Crush, Cold Welding/Bonding Tape: No

Railroading: Not recommended; subject to testing

Warranty: 5 years

Care & Cleaning Instructions: Clean with warm water. Material can be

washed on both sides with mild 5% detergent solution.



# ESSENTIALS



Essentials is a 100% blackout that comes in a sophisticated color range. This fabric provides maximum privacy and light blocking. It is PVC free and also very easy to clean.

**Product Type:** Blackout

**Applications:** Roller Shades, Panel Blinds

Width: 118 inches

**Standard Roll Length:** 30 yards

Fire Retardant: NFPA 701-1989 Small Scale Test

Weave: Plain

**Openness Factor:** 0%

Composition: 100% Polyester with Acrylic Backing

**Thickness:** 0.33 mm **Weight:** 11.8 oz/yd<sup>2</sup>

**Cutting:** Ultrasonic, Crush, Cold **Welding/Bonding Tape:** Yes

Railroading: Not recommended; subject to testing

Warranty: 5 years

**Care & Cleaning Instructions:** Remove dust with vacuum cleaner or compressed air. Do not scrub. Do not use solvents or any abrasive substance which might dam