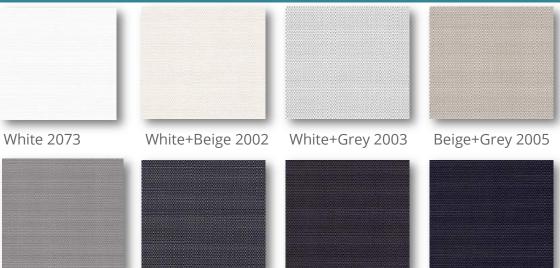

plete privacy and sun protection in any given room.

Product Type: Blackout

**Applications:** Roller Shades, Panel Blinds

Width: 118 inches

Standard Roll Length: 30 yards

Fire Retardant: NFPA 701-1989 Small Scale Test

Weave: Jaquard
Openness Factor: 0%

Composition: 100% Polyester with Acrylic Backing

**Thickness:** 0.65 mm  $\pm$  0.06 mm **Weight:** 11.8  $\pm$  0.88 oz/yd<sup>2</sup>

**Cutting:** Ultrasonic, Crush, Cold **Welding/Bonding Tape:** Yes

Railroading: Not recommended; subject to testing

Warranty: 5 years

**Care & Cleaning Instructions:** Clean with warm water and mild soap. Rinse with clean water. Leave the blind down until completely dry. You can also very gently rub the fabric with a clean white pencil eraser to remove small stains.



# SENSCREEN I 1% 3% 5%







Our Senscreen fabrics provide a comfortable, energy efficient environment that blocks up to 95% of UV rays while maintaining natural sunlight and allowing an outdoor view. The perfect and simple solution for controlling heat and glare in any given room.

Product Type: 1%, 3%, 5% Screen

**Applications:** Roller Shades, Panel Blinds

Width: 118 inches

Standard Roll Length: 30 yards

Fire Retardant: NFPA 701-2010 Small Scale Test

#### Thickness:

1% openness - 0.67 mm ± 5%, 3% openness - 0.59 mm ± 5%, 5% openness - 0.53 mm ± 5%

Weight:

1% openness - 14.16 oz/yd<sup>2</sup> ± 5% 3% openness - 13.57 oz/yd<sup>2</sup> ± 5% 5% openness - 12.68 oz/yd<sup>2</sup> ± 5% Cutting: Ultrasonic recommended, Crush, Rotary Blade

Black+Grey 2007

Welding/Bonding Tape: No Railroading: Subject to testi