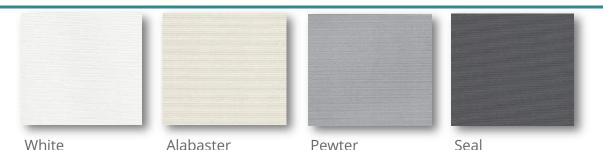

distinguished look or the ability to blend with the exterior color palette.

Product Type: Blackout

**Applications:** Roller Shades, Panel Blinds

Width: 110 inches

**Standard Roll Length:** 30 yards

Weave: Plain

**Openness Factor:** 0%

Composition: 100% Polyester with Acrylic Foam Backing

**Thickness:** 0.5 mm ± 0.05 mm **Weight:** 11.21 oz/yd<sup>2</sup> ± 10%

Cutting: Ultrasonic, Crush, Cold

**Welding/Bonding Tape:** Subject to testing; results vary by equipment

Railroading: Not recommended; subject to testing

Warranty: 5 years

**Care & Cleaning Instructions:** Clean with warm water and mild soap. Rinse with clean water. Leave the blind down until completely dry. You can also very gently rub the fabric with a clean white pencil eraser to remove small stains.



### COSMO





Pewter

Crafted with precision, Cosmo is a high-end plain weave blackout roller shade fabric that is commercial-grade quality, fire-retardant, and boasts a generous width of 118 inches. Elevate your space with the perfect blend of style and safety, as Cosmo effortlessly blocks out light while exuding timeless elegance.

Product Type: Blackout

**Applications:** Roller Shades, Roman Shades, Panel Blinds

Width: 118 inches

Standard Roll Length: 30 yards

Fire Retardant: NFPA 701-1989 Small Scale Test

Weave: Plain

**Openness Factor:** 0%

Composition: 100% Polyester with Acrylic Backing

Thickness: 0.68 mm Weight: 12.39 oz/yd<sup>2</sup>

**Cutting:** Ultrasonic, Crush, Cold **Welding/Bonding Tape:** Yes

Railroading: Not recommended; subject to testing

Warranty: 5 years

**Care & Clean