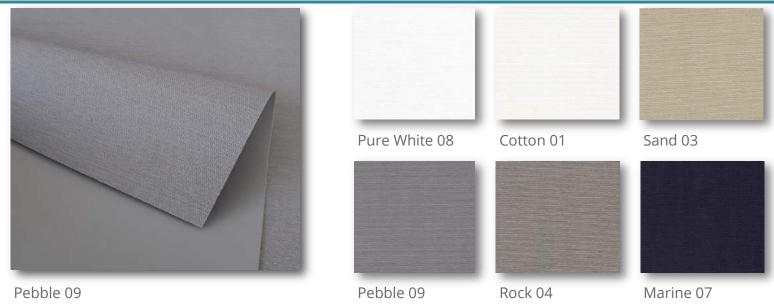

| Plastic            | 27 |



### 3 P E S



3PES blackout features a two-tone pattern, creating depth and dimension. The backing was uniquely designed to match the color on the front of the shade, giving the outside view a more distinguished look or the ability to blend with the exterior color palette.

Product Type: Blackout

**Applications:** Roller Shades, Panel Blinds

Width: 110 inches

**Standard Roll Length:** 30 yards

Weave: Plain

**Openness Factor:** 0%

Composition: 100% Polyester with Acrylic Foam Backing

**Thickness:** 0.5 mm ± 0.05 mm **Weight:** 11.21 oz/yd<sup>2</sup> ± 10%

Cutting: Ultrasonic, Crush, Cold

**Welding/Bonding Tape:** Subject to testing; results vary by equipment

Railroading: Not recommended; subject to testing

Warranty: 5 years

**Care & Cleaning Instructions:** Clean with warm water and mild s